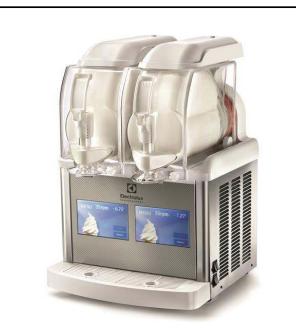

Frozen Frozen granita, creams and soft-ice cream dispenser with 2 bowls and touch screen, UK plug

562529 (GT2TR290)

Frozen Granita, Frozen Cream and Soft Ice Cream Dispenser with 2x5 I insulated bowls, Touch Screen, R290 - UK plug

### Item No.

2x5lt bowl soft ice cream, frozen yogurt, chilled coffee cream, sherbet or slush dispenser. Can be used in specialised ice cream shops to dispense products specifically conceived for particular customer categories, like celiacs or people who are lactose intolerant. Producing ice-cream with this equipment prevents any contamination, as the bowls don't come into contact with other ingredients. The ITANK ™ Technology prevents ice accumulation on the outer side of the bowl. Customizable touch screen display. Delivered with UK plug.

## **Main Features**

- Can dispense up to 5 products among soft ice cream, frozen yogurt, chilled coffee cream, sorbet or slush.
- Can be used in specialised ice cream shops to dispense products specifically conceived for particular customer categories, like celiacs or people who are lactose intolerant. Producing ice-cream with this equipment prevents any contamination, as the bowls don't come into contact with other ingredients.
- Ideal for bars, restaurants, hotels, cafeterias and catering companies for the production of delicious desserts and chilled specialties.
- The ITANK ™ Technology prevents ice accumulation on the outer side of the bowl, reducing condensation and increasing the cooling power of the machine.
- Menu is available in Italian and English, but other languages can be programmed as well.
- Customizable touch screen display.
- Easy to use thanks to the adjustable push button control panel: when pressing it the rotation spees raises and the product is pushed out easily.