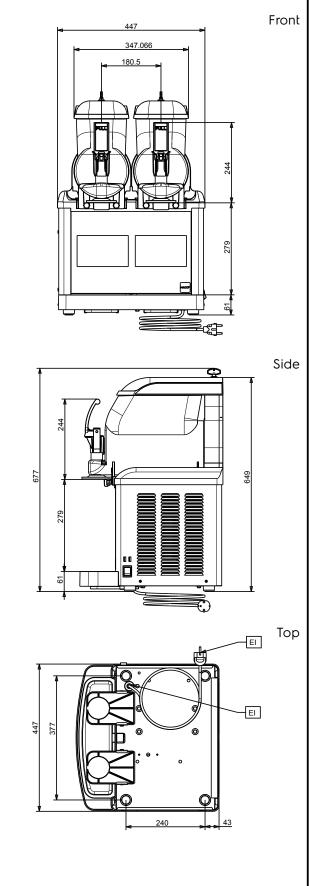

# Electrolux PROFESSIONAL

Frozen Frozen granita, creams and soft-ice cream dispenser with 2 bowls and touch screen, UK plug

| Electric                                                                                                  |                                     |  |
|-----------------------------------------------------------------------------------------------------------|-------------------------------------|--|
| Supply voltage:<br>562529 (GT2TR290)<br>Electrical power max.:                                            | 220-240 V/1 ph/50 Hz<br>0.6 kW      |  |
| Key Information:                                                                                          |                                     |  |
| External dimensions, Width:<br>External dimensions, Depth:<br>External dimensions, Height:<br>Net weight: | 450 mm<br>435 mm<br>650 mm<br>46 kg |  |
| Sustainability                                                                                            |                                     |  |
| Refrigerant type:                                                                                         | R290                                |  |